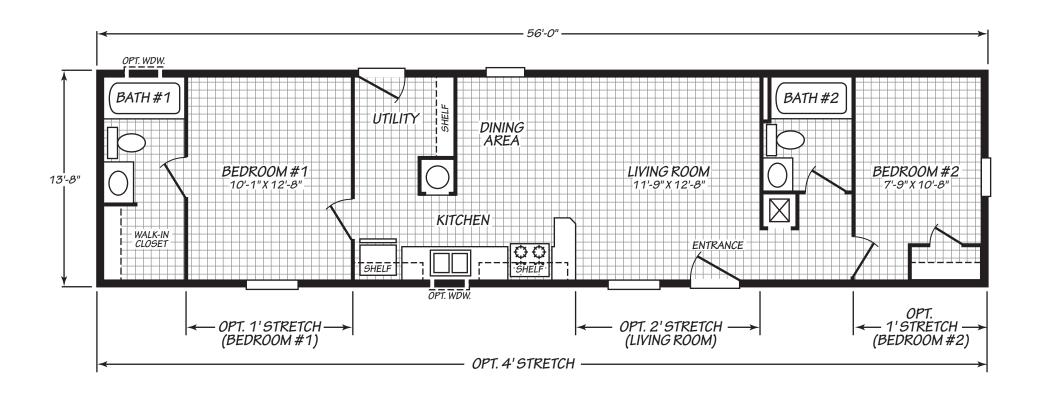

## **Wickerton**

Blue Ridge Single Series

765 SQ. FT. (Approximate) 2 Bedrooms, 2 Baths

Last Updated: 2-4-25