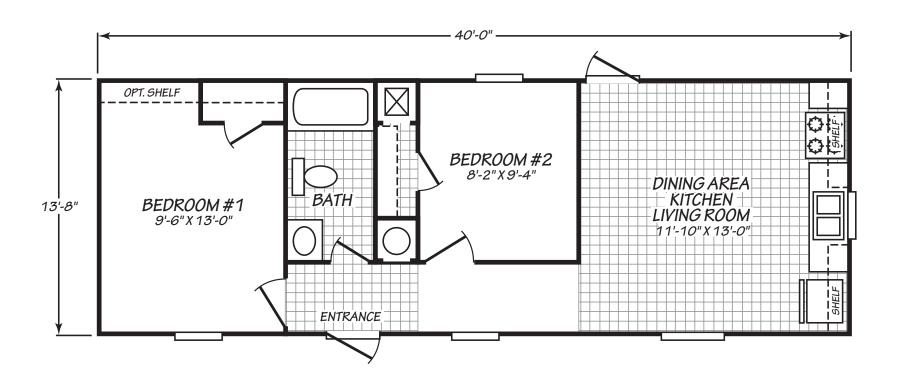

## **Thrifty 2**

**Expo Lite Series** 

546 SQ. FT. (Approximate) 2 Bedroom, 1 Bath

Last Updated: 2-2-21