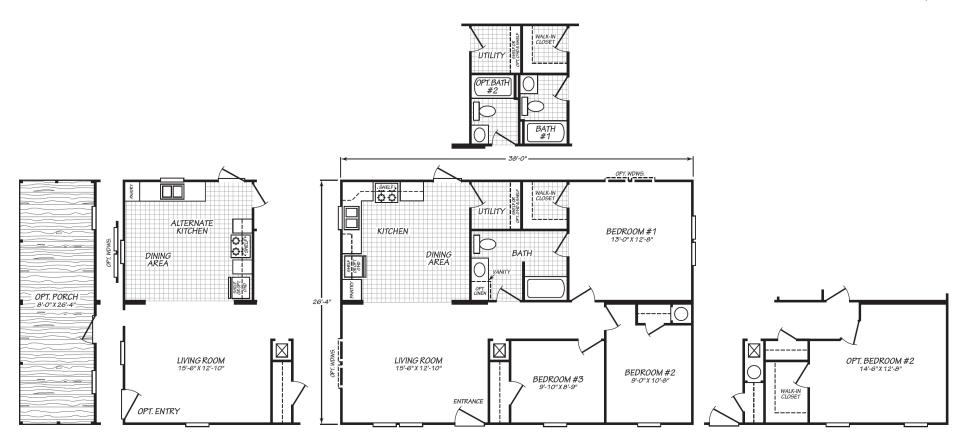

## Rainey

Blue Ridge Multi-Wide Series

1,000 SQ. FT. (Approximate) 3 Bedroom, 1 Bath

Last Updated: 9-6-22