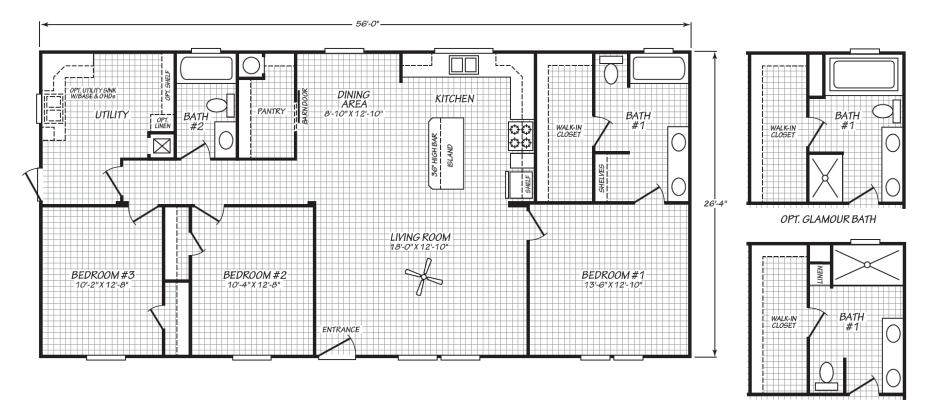

## Peterson

Blue Ridge Multi-Wide Series

1,474 SQ. FT. (Approximate) 3 Bedroom, 2 Bath

Last Updated: 12-20-22

OPT. 72" TILE SHOWER

FACTORY EXPO HOME CENTERS 90 Weaver Street Rocky Mount, VA 24151