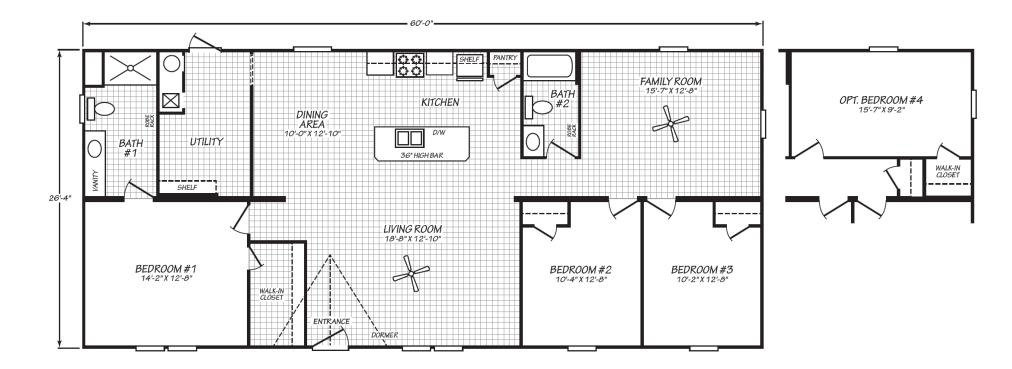

## Malone

Blue Ridge Multi-Wide Series 1,580 SQ. FT. (Approximate) 3 Bedroom, 2 Bath

Last Updated: 7-24-23

FACTORY EXPO HOME CENTERS 90 Weaver Street Rocky Mount, VA 24151