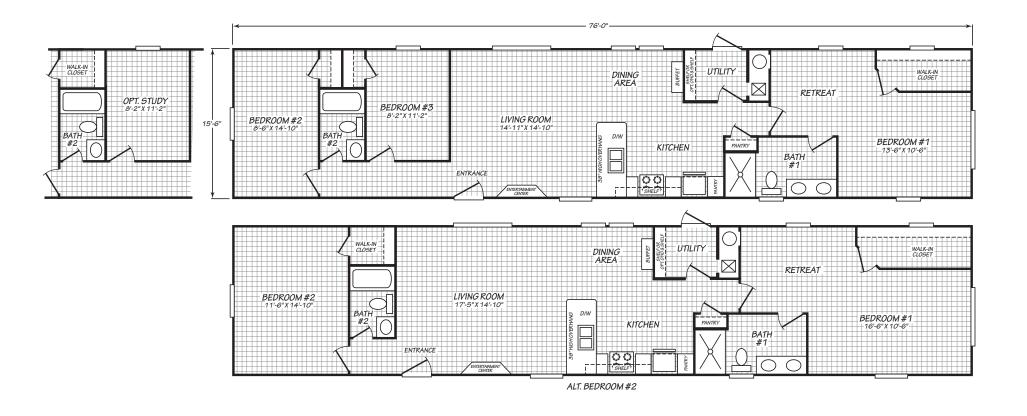

## Lakewood

## Blue Ridge Single Series

1,178 SQ. FT. (Approximate) 3 Bedroom, 2 Bath

Last Updated: 1-11-23

FACTORY EXPO HOME CENTERS 90 Weaver Street Rocky Mount, VA 24151