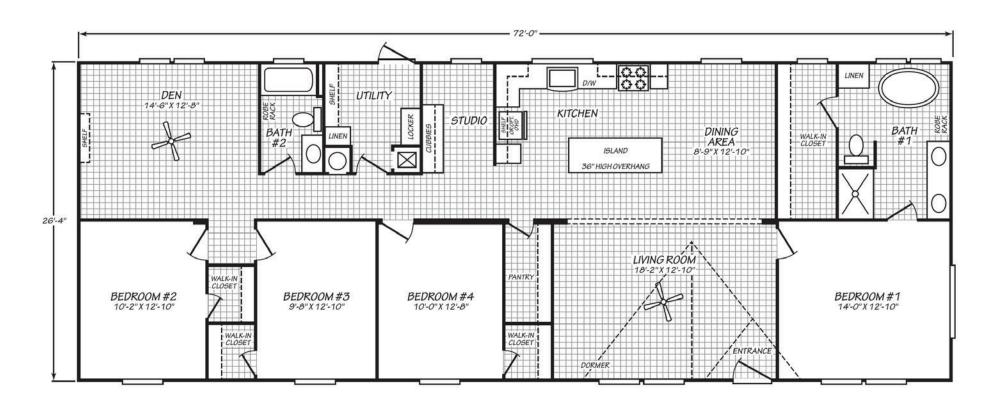

## **Huddleston**

**Berkshire Series** 

1,896 SQ. FT. (Approximate) 4 Bedroom, 2 Bath

Last Updated: 11-10-22