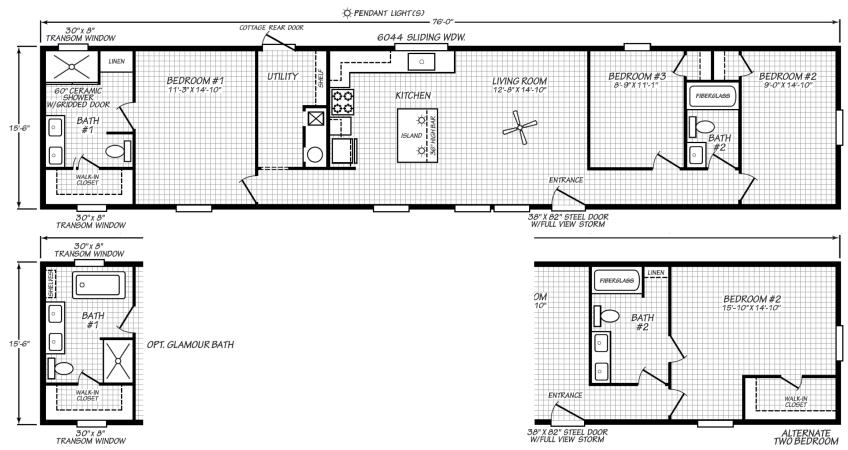

## **Bentley**

Blue Ridge Single Series

1,178 SQ. FT. (Approximate) 3 Bedrooms, 2 Baths

Last Updated: 6-26-24