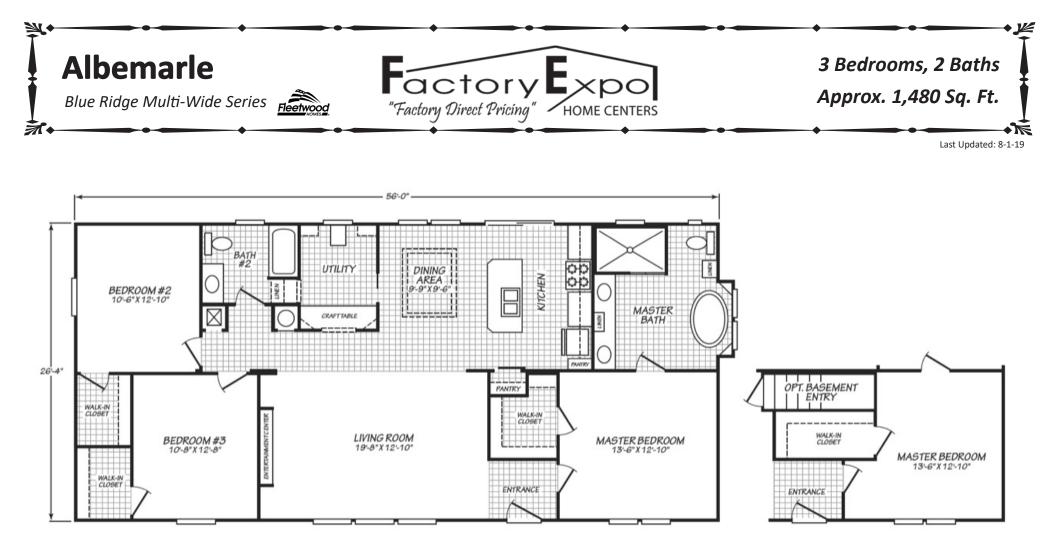

Virginia Richmond Rocky Mount Norfolk

Factory Expo Home Centers 90 Weaver Street Rocky Mount, Virginia 24151

For Detailed Directions See Map On Our Website

I authorize Factory Expo Home Centers to build my house, per this plan.
X\_\_\_\_\_\_Customer Signature/Date