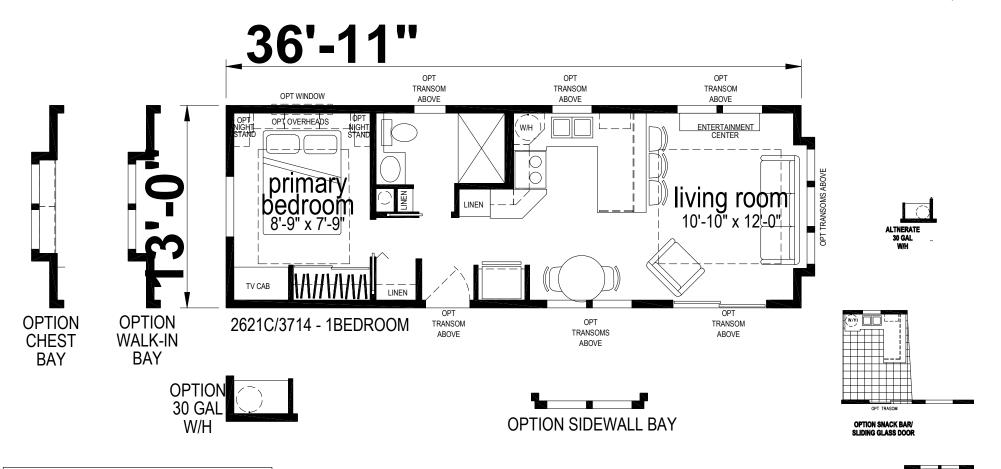

## Kettner

Palm Bay Park Model Series

481 SQ. FT. (Approximate) 1 Bedroom, 1 Bath

Last Updated: 5-8-24

ELEC FIREPLACE/ ENTERTAINMENT CENTER