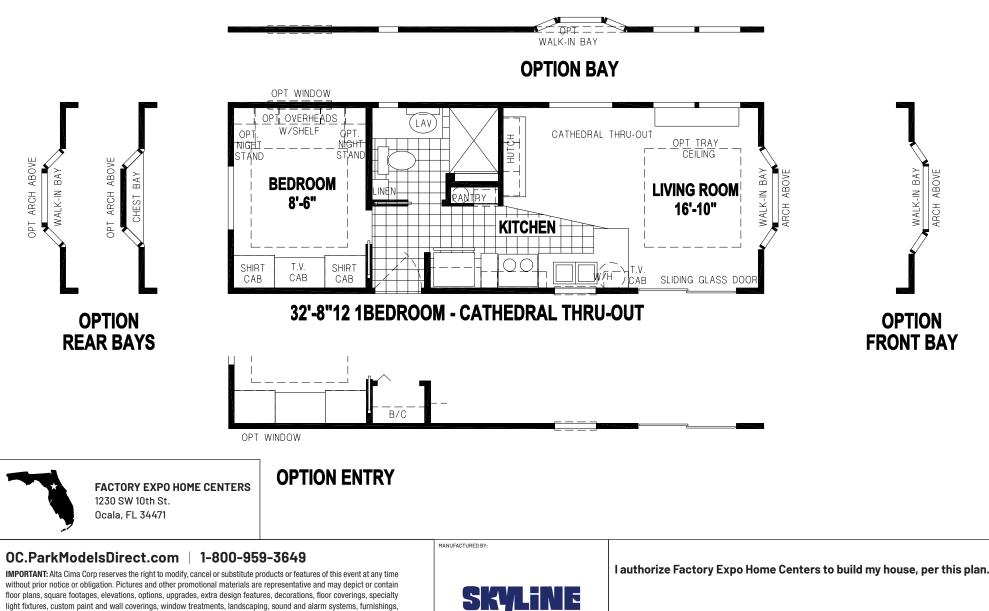

## Shore Park RV Series 391 SQ. FT. (Approximate) 1 Bedroom, 1 Bath

Last Updated: 1-20-21

floor plans, square footages, elevations, options, upgrades, extra design features, decorations, floor coverings, specialty light fixtures, custom paint and wall coverings, window treatments, landscaping, sound and alarm systems, furnishings, appliances, and other designer/decorator features and amenities that are not included as part of the home and/or may not be available at all locations. Home, pricing and community information is subject to change, and homes to prior sale, at any time without notice or obligation. ©2020 Alta Cima Corp. All rights reserved.