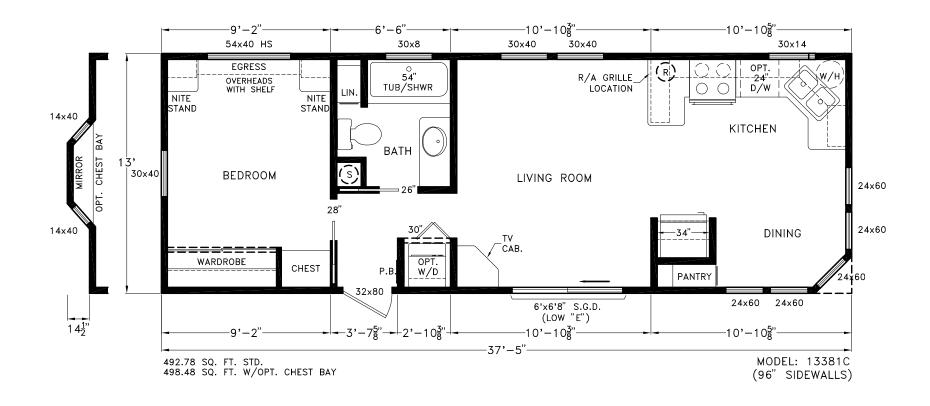

## **Coastal Cottage Series**

494 SQ. FT. (Approximate) 1 Bedroom, 1 Bath

MANUFACTURED BY

**FACTORY EXPO HOME CENTERS** 931 NW 37th Ave. Ocala, Florida 34475