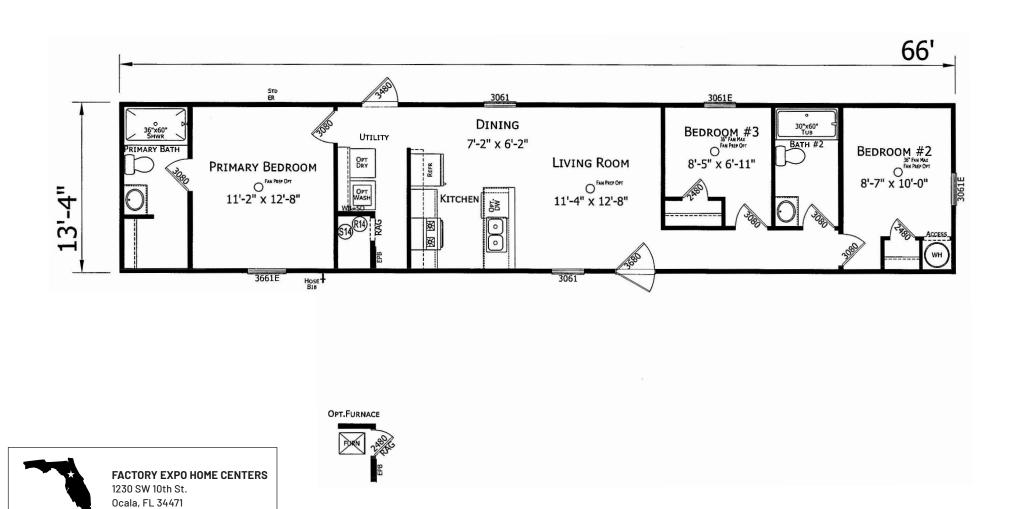

## Yulee

**Prime Series** 

880 SQ. FT. (Approximate) 3 Bedroom, 2 Bath

Last Updated: 9-3-24