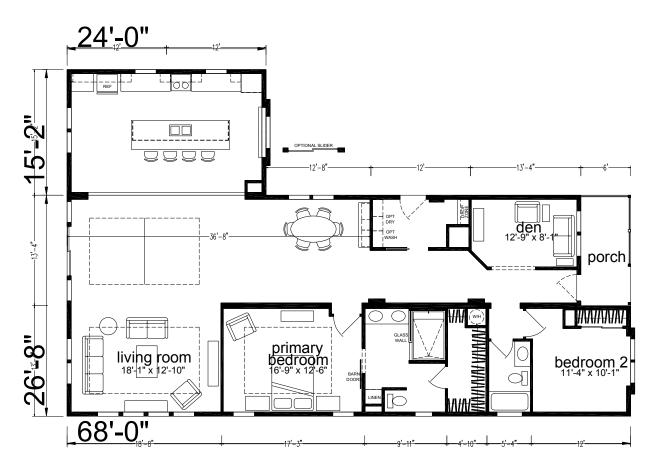

## **Sylvan**

Silver Springs Elite Series

2,162 SQ. FT. (Approximate) 3 Bedrooms, 2 Baths

Last Updated: 9-26-23