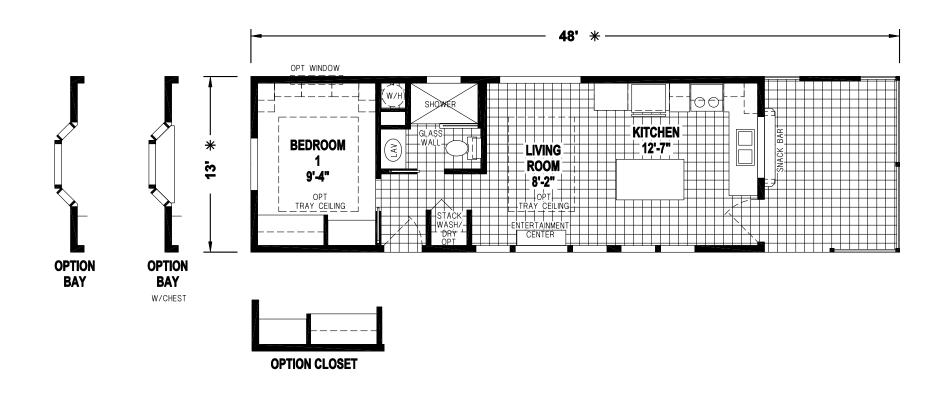

## Siesta

Palm Bay Park Model Series

481 SQ. FT. (Approximate) 1 Bedroom, 1 Bath

Last Updated: 2-23-22