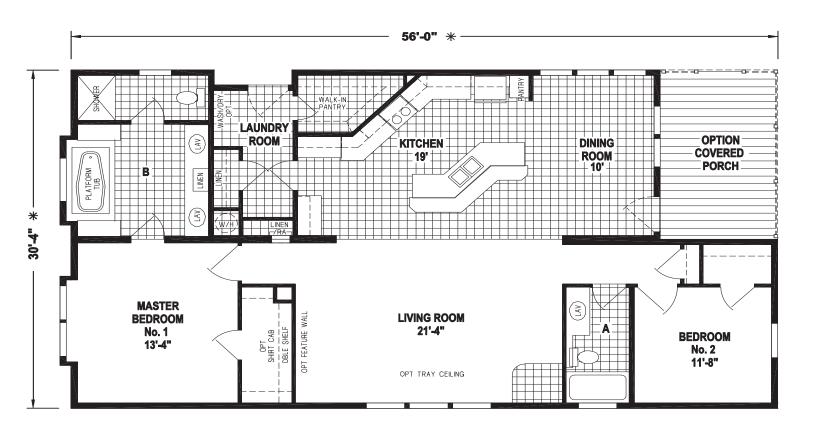

## San Sebastian

Silver Springs Limited Series

2 Bedroom, 2 Bath Approx. 1,568 Sq. Ft.

Last Updated: 1-21-19

I authorize Factory Expo to build my house, per this plan.

X\_\_\_\_\_\_\_

Customer Signature/Date