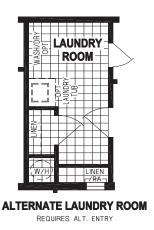

## San Sebastian

Silver Springs Limited Series

2 Bedroom, 2 Bath Approx. 1,568 Sq. Ft.

Last Updated: 1-21-19

I authorize Factory Expo to build my house, per this plan.

X\_\_\_\_\_\_\_

Customer Signature/Date