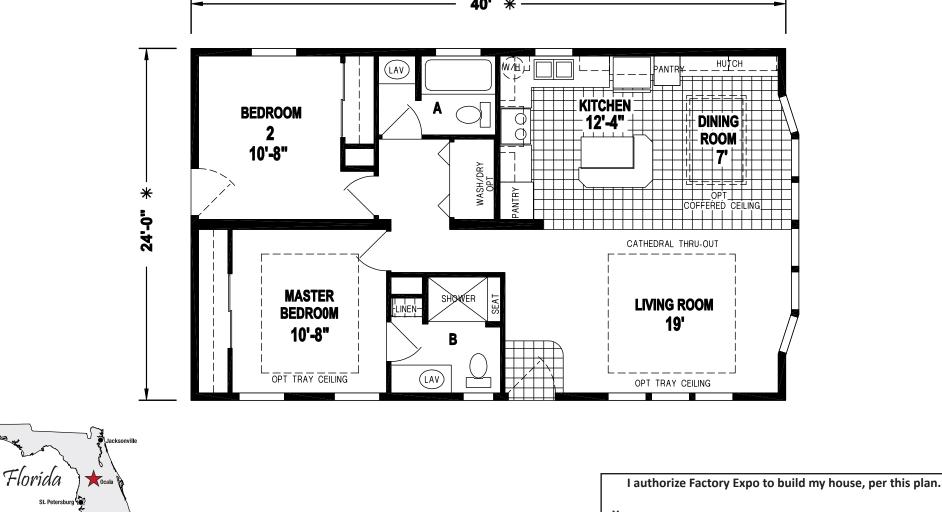

Customer Signature/Date

## 1-800-554-4813

ort Lauderdale

**Factory Expo Home Centers** 

1230 SW 10th Street Ocala, Florida 34471

## www.FloridaFactoryDirect.com 1-800-554-4813

## www.FloridaFactoryDirect.com

Important: Due to our policy of consistant improvement, all information in our brochures may vary from actual home. The right is reserved to make changes at any time, without notice or obligation, in colors, materials, specifications, processes, and models. All dimensions and square footage calculations are nominal and approximate figures. Please check with your sales person for specific and current information.