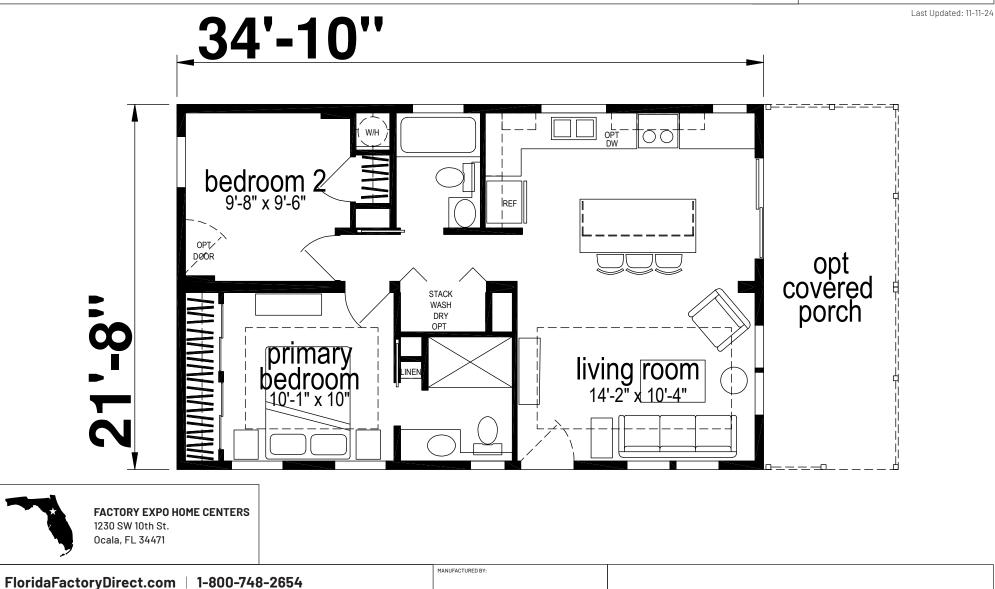

## Keaton

Silver Springs Limited Series

758 SQ. FT. (Approximate) 2 Bedrooms, 2 Baths

**IMPORTANT:** Alta Cima Corp reserves the right to modify, cancel or substitute products or features of this event at any time without prior notice or obligation. Pictures and other promotional materials are representative and may depict or contain floor plans, square footages, elevations, options, upgrades, extra design features, decorations, floor coverings, specialty light fixtures, custom paint and wall coverings, window treatments, landscaping, sound and alarm systems, furnishings, appliances, and other designer/decorator features and amenities that are not included as part of the home and/or may not be available at all locations. Home, pricing and community information is subject to change, and homes to prior sale, at any time without notice or obligation. ©2020 Alta Cima Corp. All rights reserved.