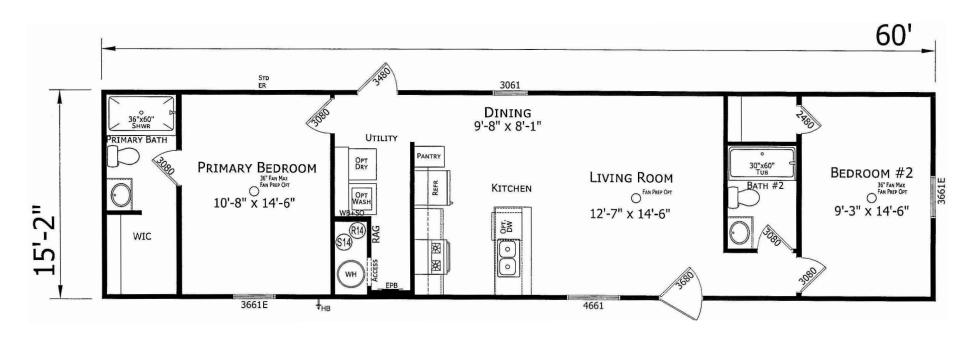

## **Flemming**

**Prime Series** 

910 SQ. FT. (Approximate) 2 Bedroom, 2 Bath

Last Updated: 1-23-25

NOTE: ROOM SIZES INCLUDE WALL DIMENSIONS AND ARE NOT INDICATIVE OF TRUE NET DIMENSIONS