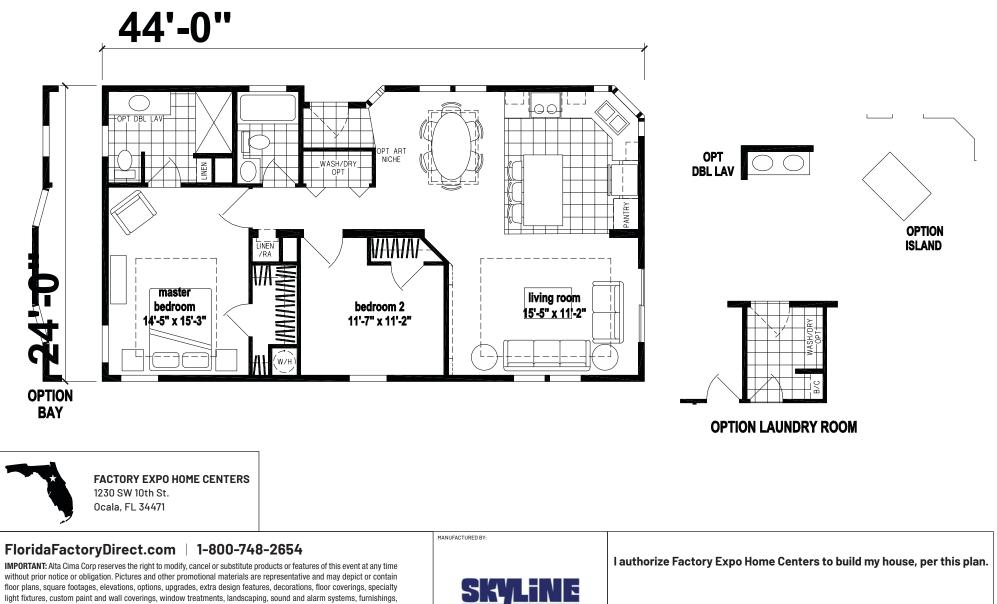

## Ellaville

Silver Springs Limited Series 1,045 SQ. FT. (Approximate) 2 Bedrooms, 2 Baths

Last Updated: 10-21-22

without prior notice or obligation. Pictures and other promotional materials are representative and may depict or contain floor plans, square footages, elevations, options, upgrades, extra design features, decorations, floor coverings, specialty light fixtures, custom paint and wall coverings, window treatments, landscaping, sound and alarm systems, furnishings, appliances, and other designer/decorator features and amenities that are not included as part of the home and/or may not be available at all locations. Home, pricing and community information is subject to change, and homes to prior sale, at any time without notice or obligation. ©2020 Alta Cima Corp. All rights reserved.