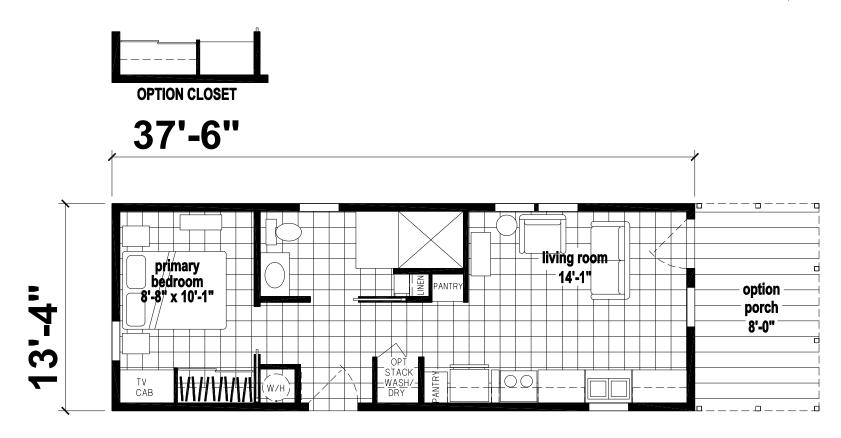

## Citra

Palm Bay Park Model Series

455 SQ. FT. (Approximate) 1 Bedroom, 1 Bath

Last Updated: 8-22-23

W/H