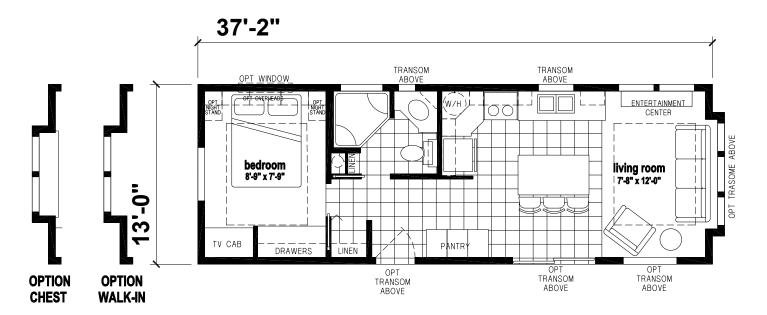

## Castano

Palm Bay Park Model Series

481 SQ. FT. (Approximate) 1 Bedroom, 1 Bath

Last Updated: 1-19-22