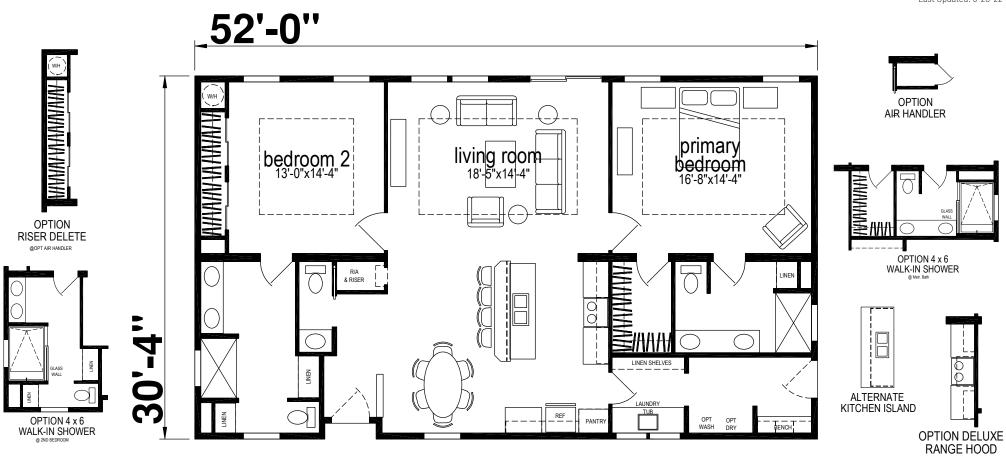

## **Bora Bora**

Silver Springs Limited Series

1,577 SQ. FT. (Approximate) 2 Bedrooms, 2.5 Baths

Last Updated: 3-20-22