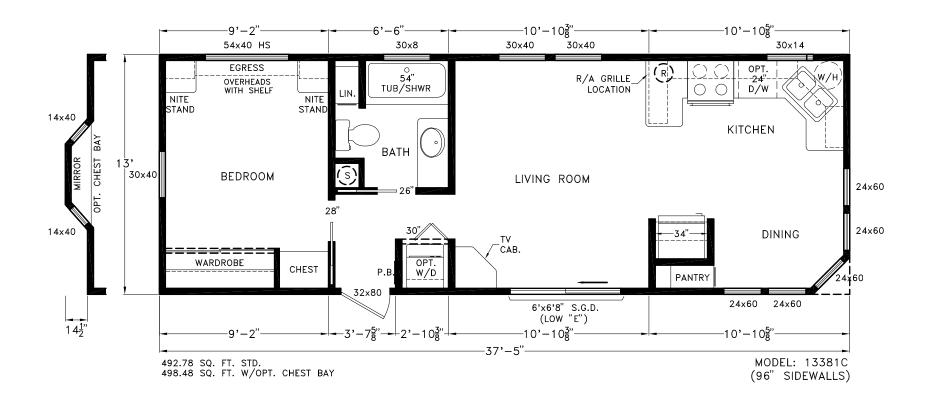

## **Wimco**

Coastal Cottage Series

494 SQ. FT. (Approximate) 1 Bedroom, 1 Bath

Last Updated: 2-9-21