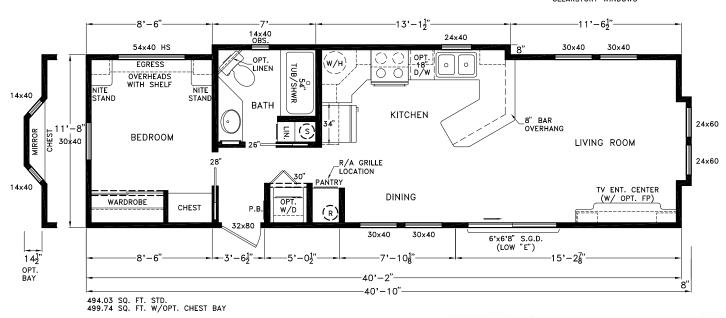

## Coastal Cottage Series

499 SQ. FT. (Approximate) 1 Bedroom, 1 Bath

Last Updated: 2-9-21