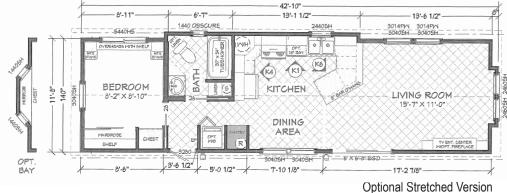

## Coastal Cottage Series

499 SQ. FT. (Approximate) 1 Bedroom, 1 Bath

Last Updated: 2-9-21