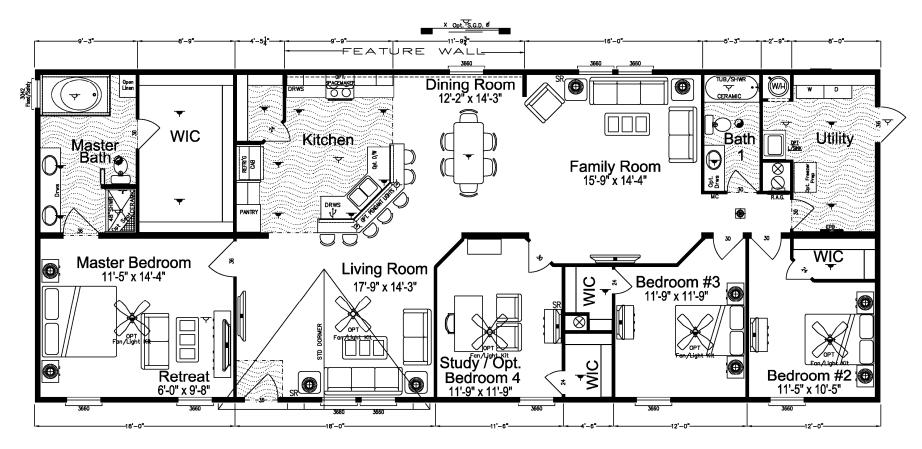

## Screven

Cape Manor Series

2,280 SQ. FT. (Approximate) 4 Bedroom, 2 Bath

Last Updated: 6-1-21