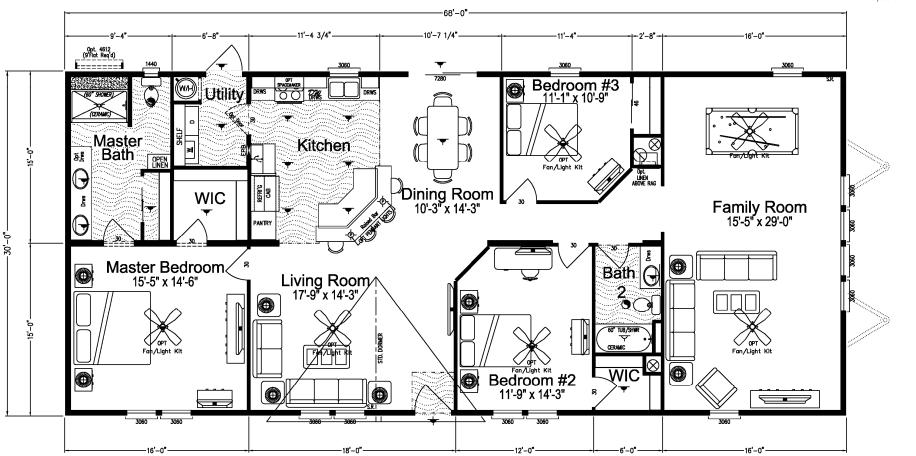

## **Saybrook**

Cape Manor Series

2,040 SQ. FT. (Approximate) 3 Bedroom, 2 Bath

Last Updated: 6-23-21