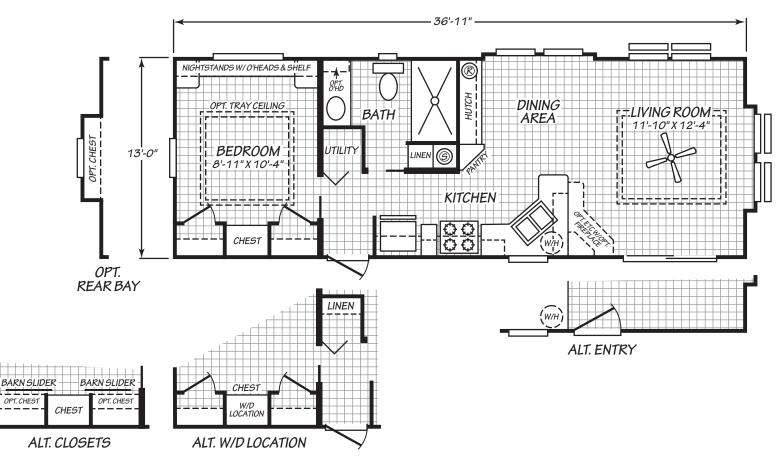

## Kendale

Hawk Elite Series

493 SQ. FT. (Approximate) 1 Bedroom, 1 Bath

Last Updated: 6-20-23