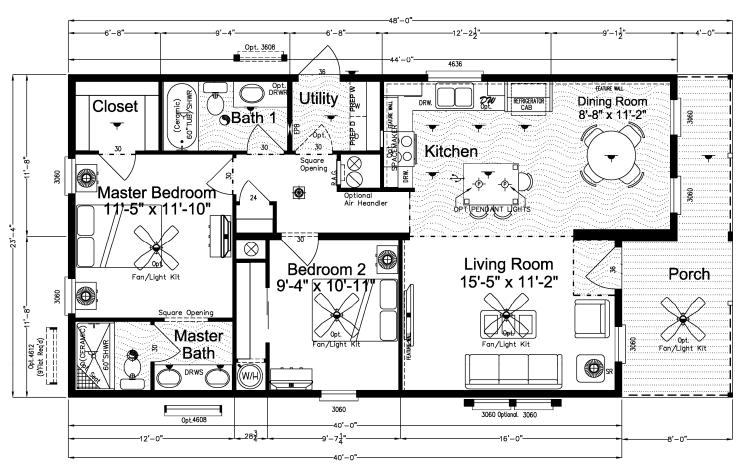

## Hart

Cape Manor Series

1,120 SQ. FT. (Approximate) 2 Bedroom, 2 Bath

Last Updated: 6-1-21