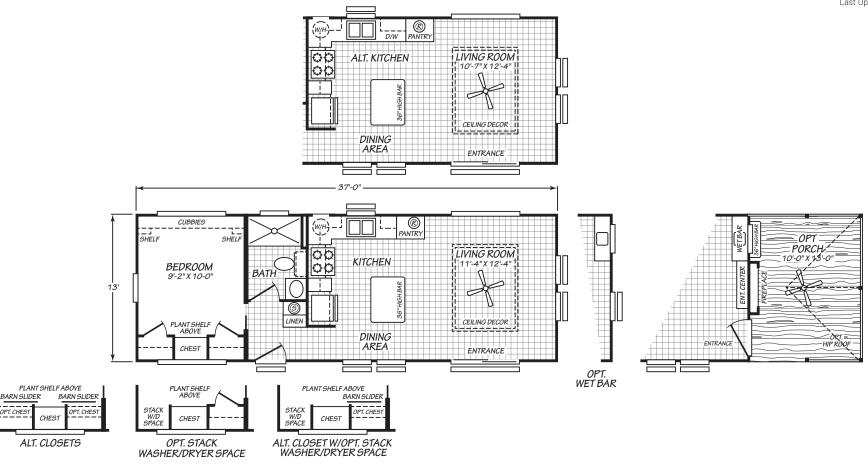

## **Harney**

Lake Charles Series

481 SQ. FT. (Approximate) 1 Bedroom, 1 Bath

Last Updated: 6-21-23