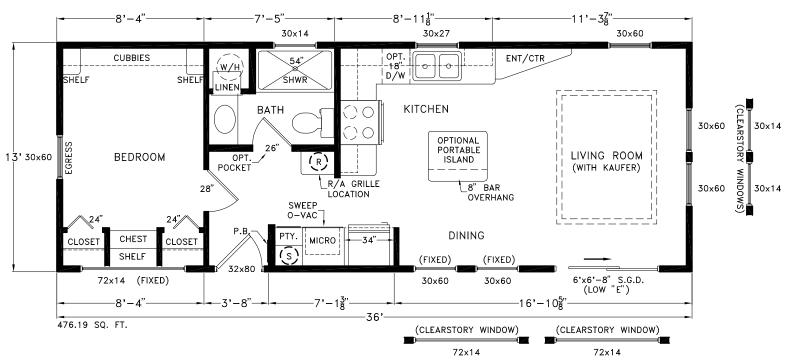

## **Dunellon**

Lake Charles Series

476 SQ. FT. (Approximate) 1 Bedroom, 1 Bath

Last Updated: 1-27-21

(108" FLAT CEILING, W/13'8" WIDE ROOF)