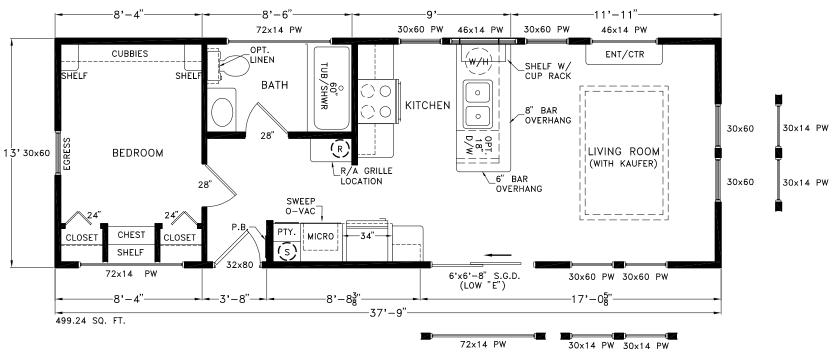

## Clyatt

Lake Charles Series

499 SQ. FT. (Approximate) 1 Bedroom, 1 Bath

Last Updated: 1-27-21

(108" FLAT CEILING, W/13'8" WIDE ROOF)