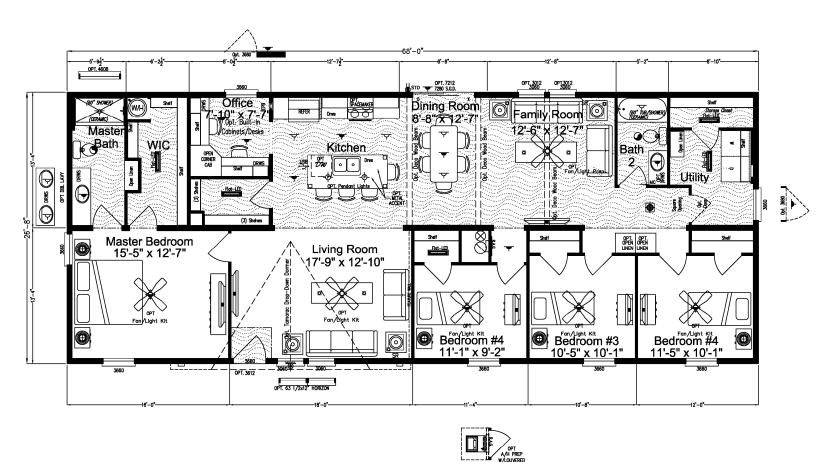

## **Brekanwood**

Cape Manor Series

1,904 SQ. FT. (Approximate) 4 Bedroom, 2 Bath

Last Updated: 6-1-21