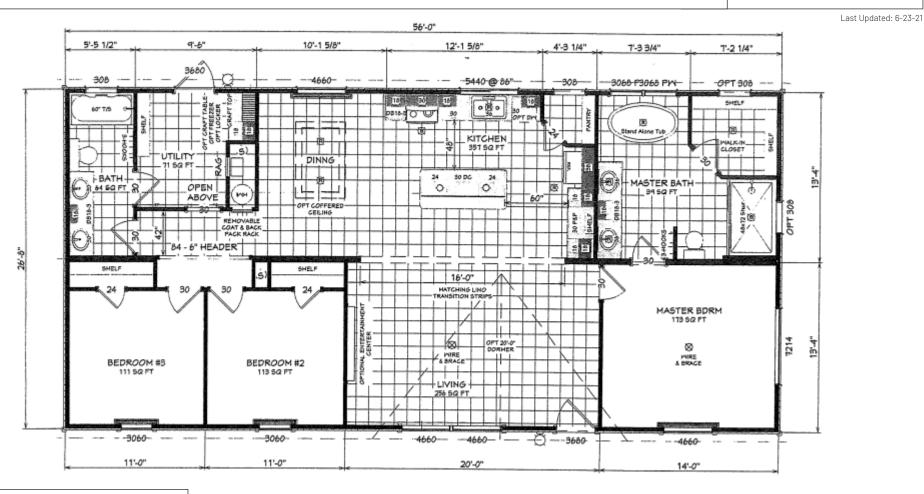

## **Bellavista**

Cape Manor Series

1,494 SQ. FT. (Approximate) 3 Bedroom, 2 Bath

FACTORY EXPO HOME CENTERS 931 NW 37th Ave. Ocala, Flordia 34475