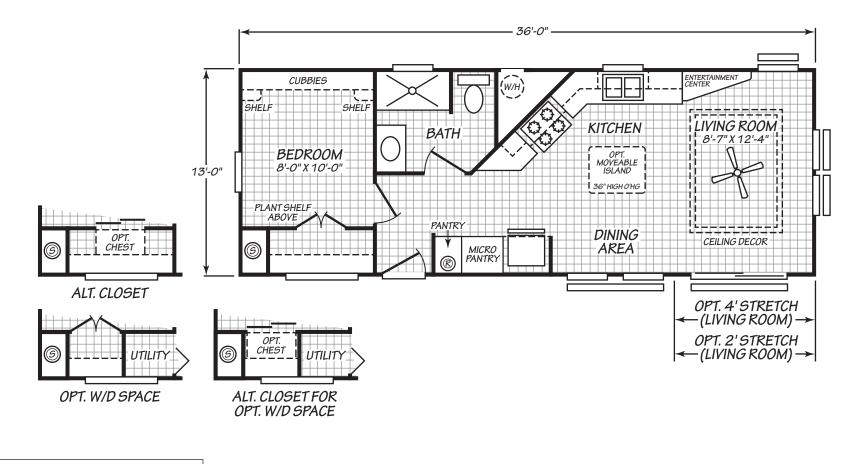

## Lake Charles Series

468 SQ. FT. (Approximate) 1 Bedroom, 1 Bath

Last Updated: 6-21-23