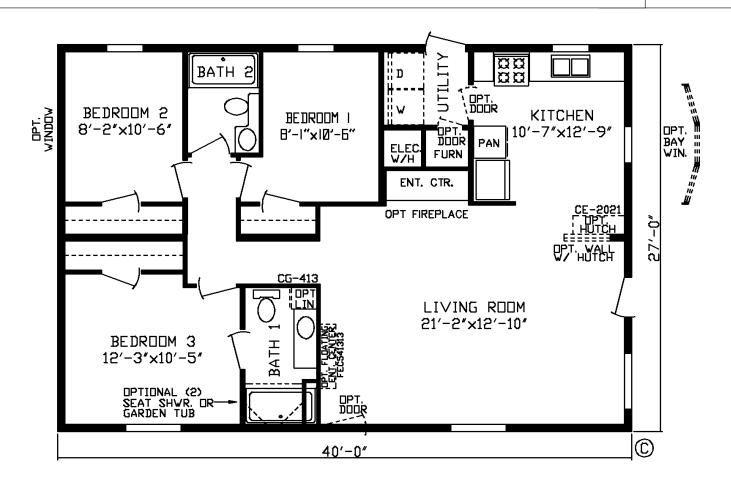

## Wrigleyville

Inspiration LE Series, Multi Section

1,080 SQ. FT. (Approximate) 3 Bedroom, 2 Bath

Last Updated: 10-20-23

FACTORY EXPO HOME CENTERS 2225 E. Market St. Nappanee IN 46550