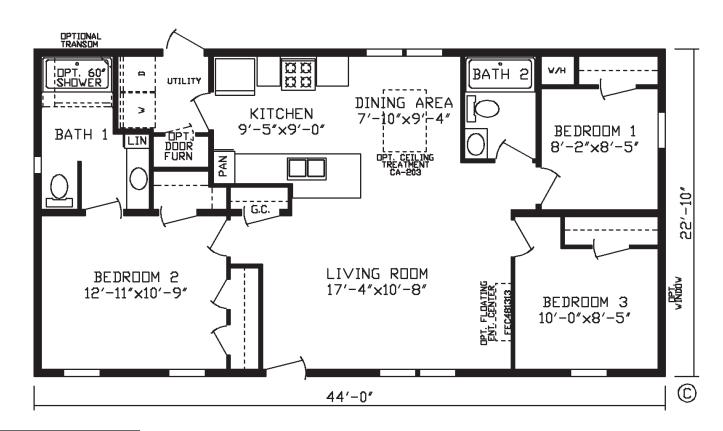

## Witmer

Inspiration LE Series, Multi Section

1,004 SQ. FT. (Approximate) 3 Bedroom, 2 Bath

Last Updated: 3-27-24

FACTORY EXPO HOME CENTERS 2225 E. Market St. Nappanee IN 46550