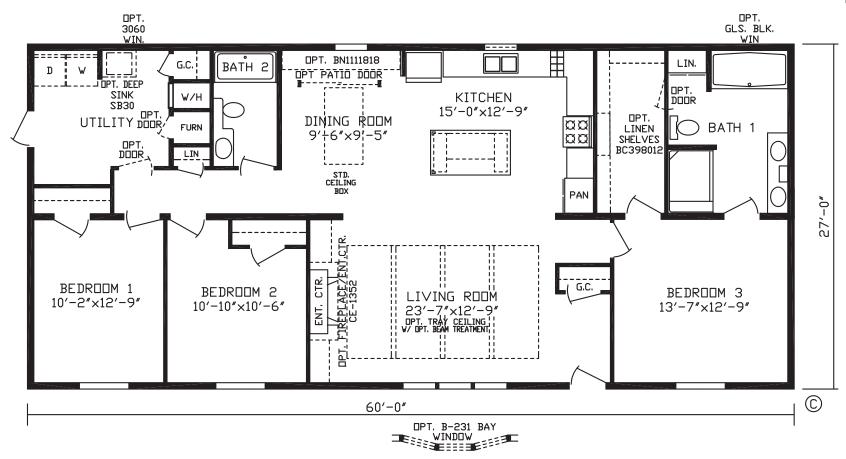

## **Wilmot**

Platinum Landmark Series

1,620 SQ. FT. (Approximate) 3 Bedroom, 2 Bath

Last Updated: 12-16-20