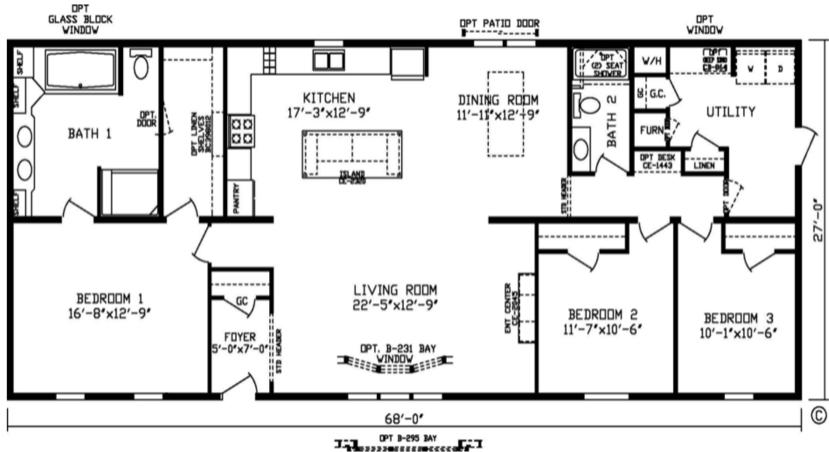

## Wegan Platinum Landmark Series

3 Bedrooms, 2 Baths Approx. 1,836 Sq. Ft.

Last Updated: 9-3-20

Indiana Indianapolis

Bloomington

Factor
2225
Nappu

1-800-918-2669

Factory Expo Home Centers 2225 East Market Street Nappanee, IN 46550