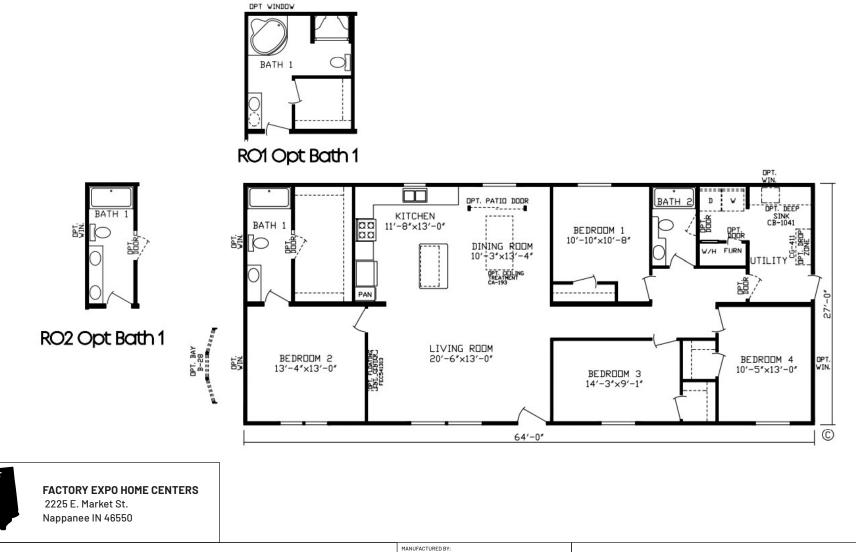

## Wabash

Inspiration LE Series, Multi Section 1,728 SQ. FT. (Approximate) 4 Bedroom, 2 Bath

Last Updated: 11-16-21