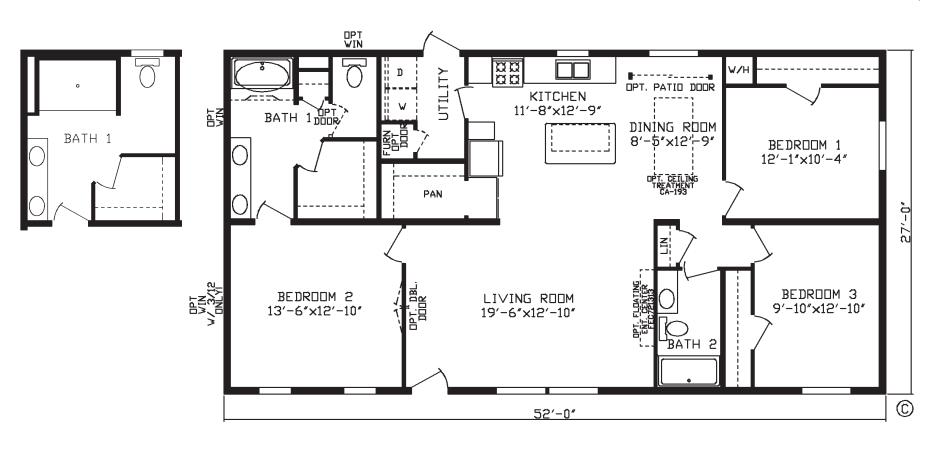

## Tunwood

Inspiration LE Series, Multi Section 1,404 SQ. FT. (Approximate) 3 Bedroom, 2 Bath

Last Updated: 5-9-24

FACTORY EXPO HOME CENTERS 2225 E. Market St. Nappanee IN 46550