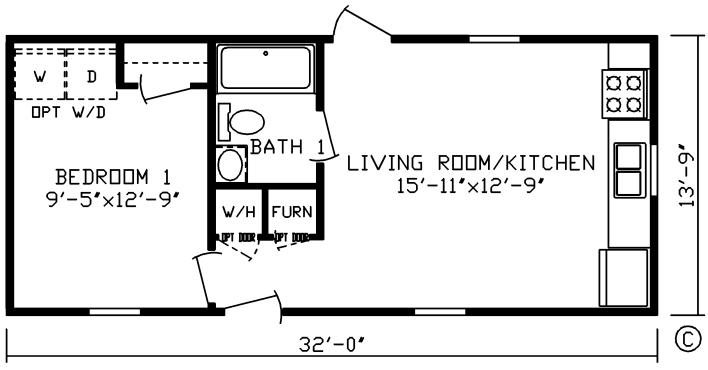

## **Thrifty 1**

Expo Classic Series

1 Bedroom, 1 Bath Approx. 440 Sq. Ft.

Last Updated: 7-30-20

\*Special Value Home, Limit 1 per Customer

I authorize Factory Expo Home Centers to build my house, per this plan.