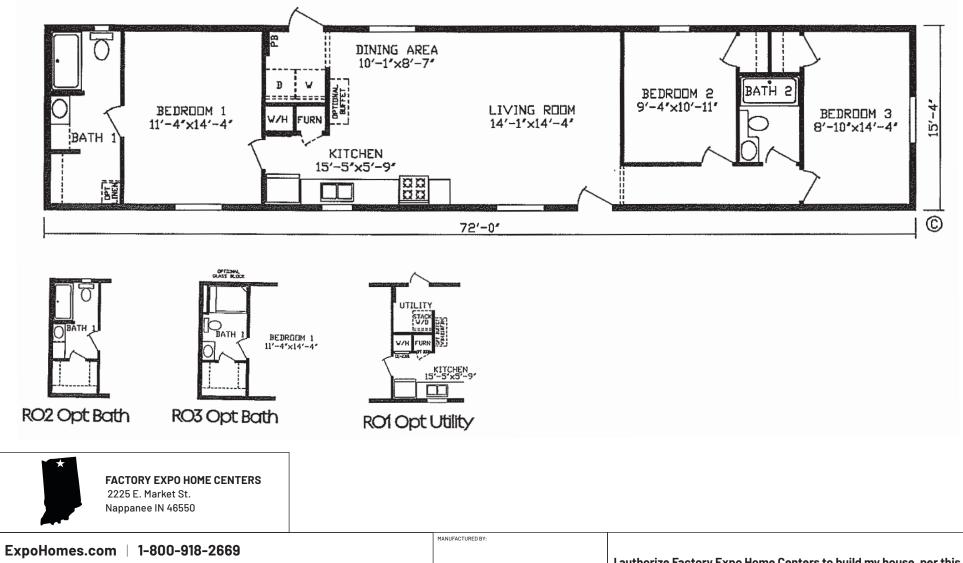

## Thorntown

## **Velocity Series**

1,104 SQ. FT. (Approximate) 3 Bedroom, 2 Bath

Last Updated: 12-19-22

**IMPORTANT:** Alta Cima Corp reserves the right to modify, cancel or substitute products or features of this event at any time without prior notice or obligation. Pictures and other promotional materials are representative and may depict or contain floor plans, square footages, elevations, options, upgrades, extra design features, decorations, floor coverings, specialty light fixtures, custom paint and wall coverings, window treatments, landscaping, sound and alarm systems, furnishings, appliances, and other designer/decorator features and amenities that are not included as part of the home and/or may not be available at all locations. Home, pricing and community information is subject to change, and homes to prior sale, at any time without notice or obligation. ©2020 Alta Cima Corp. All rights reserved.