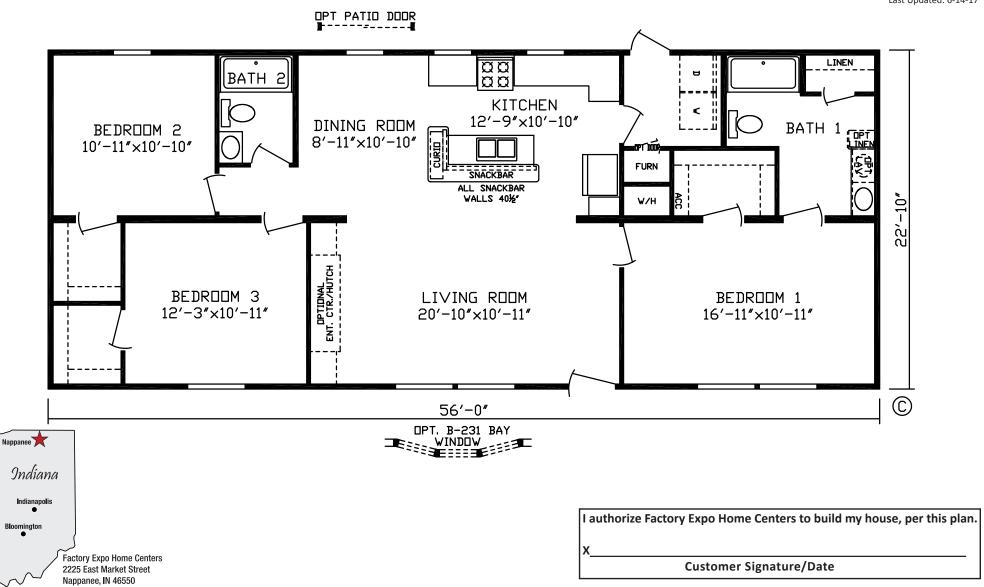

## St. Claire

Landmark Series, Multi-Single Sections

3 Bedroom, 2 Bath Approx. 1,278 Sq. Ft.

Last Updated: 6-14-17

1-800-918-2669

www.ExpoHomes.com

1-800-918-2669

www.ExpoHomes.com