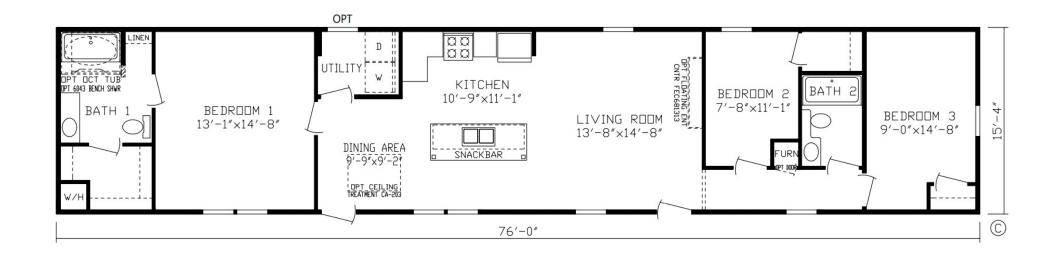

## Rossland

Inspiration LE Series, Single Section

1,165 SQ. FT. (Approximate) 3 Bedroom, 2 Bath

Last Updated: 11-9-21