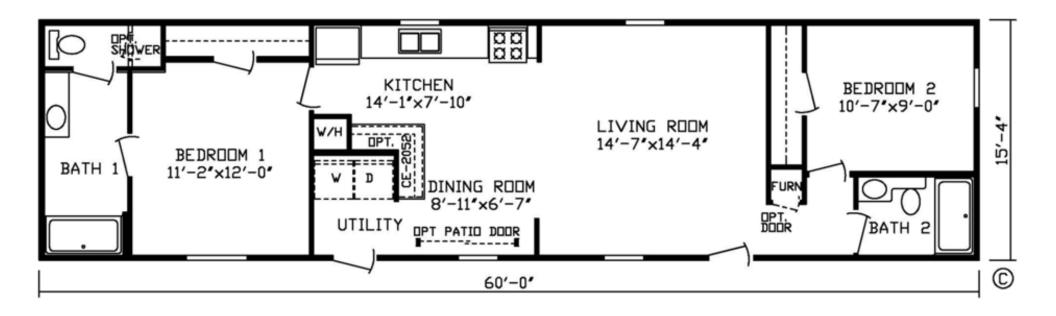

## **Rocklane**

Expo Classic Series

2 Bedrooms, 2 Bath Approx. 920 Sq. Ft.

Last Updated: 9-11-20

1-800-918-2669

www.ExpoHomes.com

1-800-918-2669

www.ExpoHomes.com