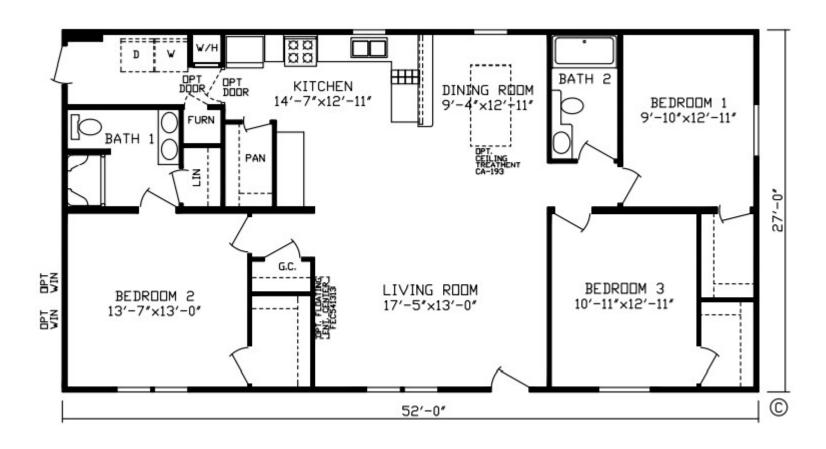

## **Robyns**

Inspiration LE Series, Multi Section

1,404 SQ. FT. (Approximate) 3 Bedroom, 2 Bath

Last Updated: 11-9-21