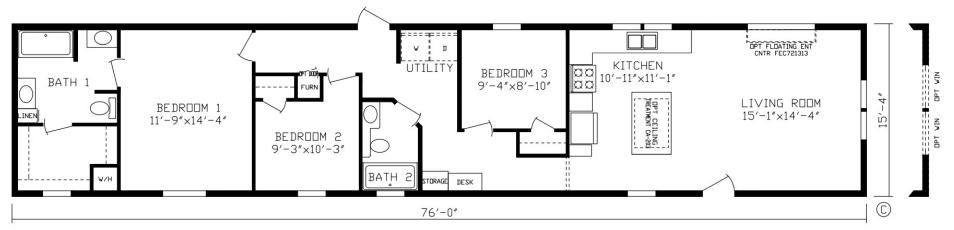

## **Naperville**

Inspiration LE Series, Single Section

1,165 SQ. FT. (Approximate) 3 Bedroom, 2 Bath

Last Updated: 11-9-21

**FACTORY EXPO HOME CENTERS** 2225 E. Market St. Nappanee IN 46550