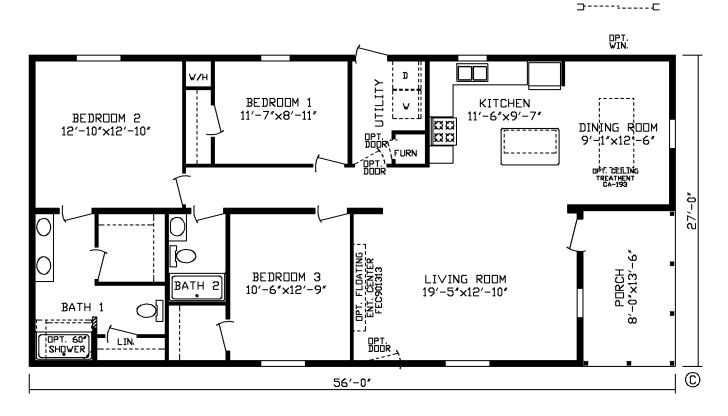

## Merrionette

Inspiration LE Series, Multi Section

1,404 SQ. FT. (Approximate) 3 Bedroom, 2 Bath

Last Updated: 5-9-24