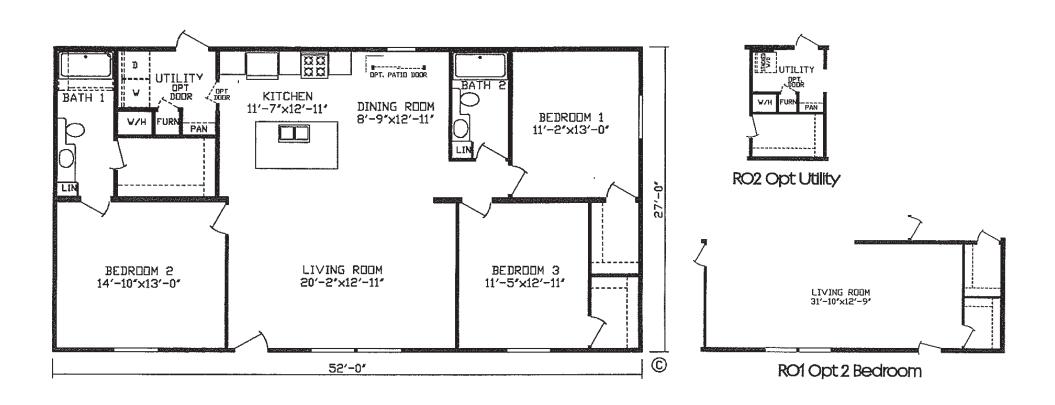

## Manilla

**Velocity Series** 

1,404 SQ. FT. (Approximate) 3 Bedroom, 2 Bath

Last Updated: 12-19-22